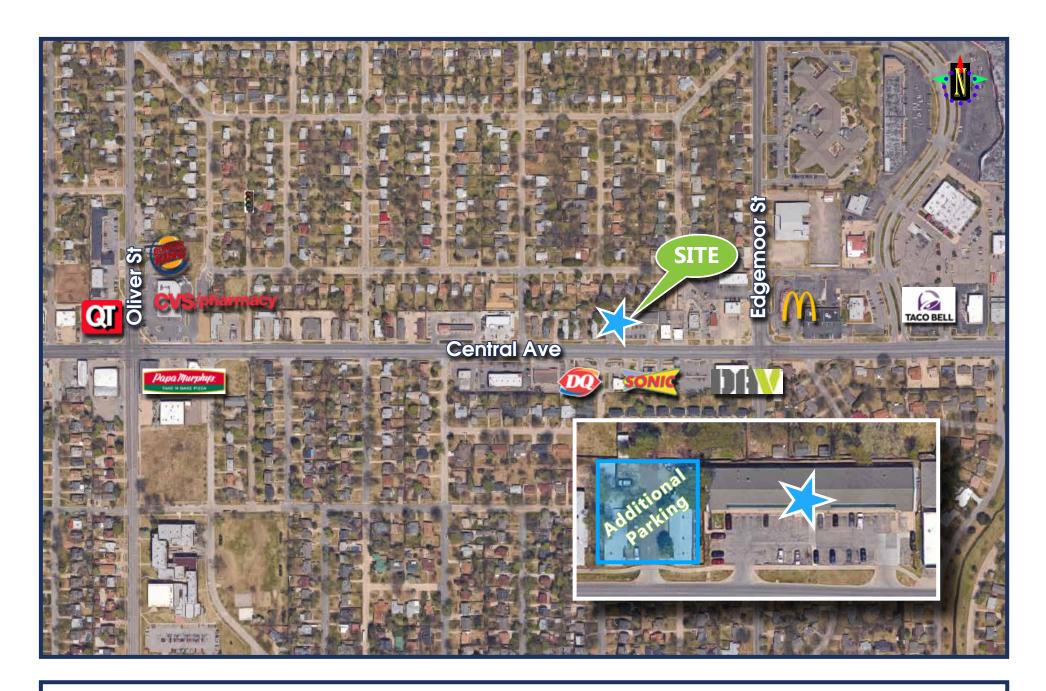

#### **Area Retailers Include**

- ◆ Sonic Drive-In ◆ CVS/Pharmacy
- Interstate All
- DAV Thrift Store
- Battery Center Dairy Queen
- Burger King
- Beards Floral Design And More!
- OuikTrip
- Taco Bell
- Jiffy Lube

#### **Amenities**

- **Expanded Parking Area to West**
- ✓ High Street Visibility!
- ✓ Monument and Building Signage Available
- ✓ Conveniently located near strong customer base from established nearby neighborhoods.
  - Crown Heights
- Rockwood
- College Hill
- Woodlawn Village